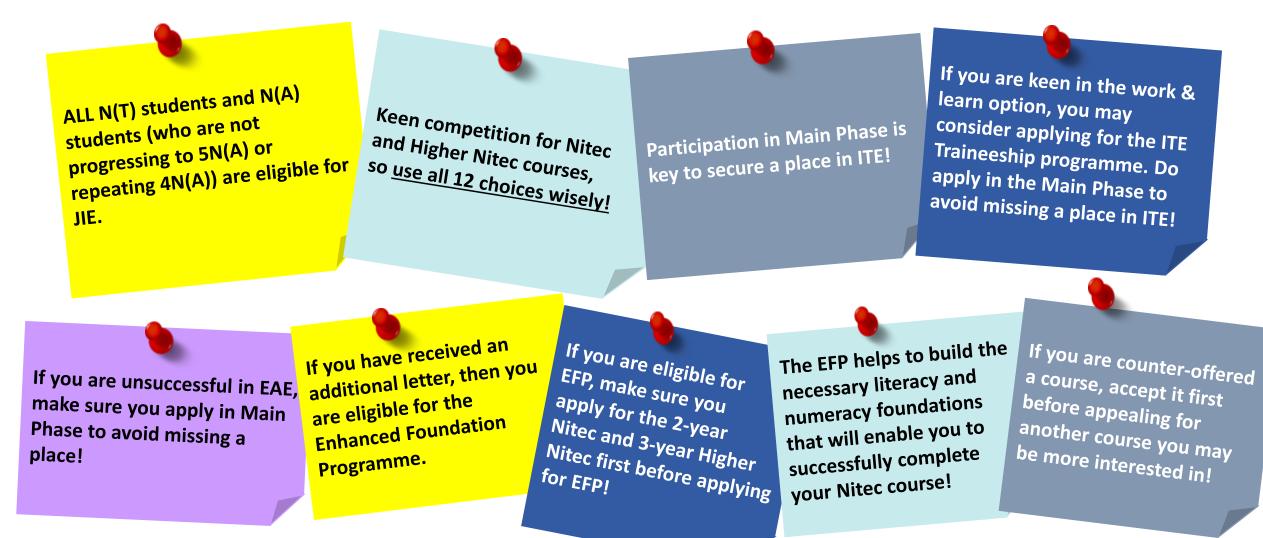

### Key Pointers for Students on ITE's Joint Intake Exercise (JIE) for Admission to Nitec Courses